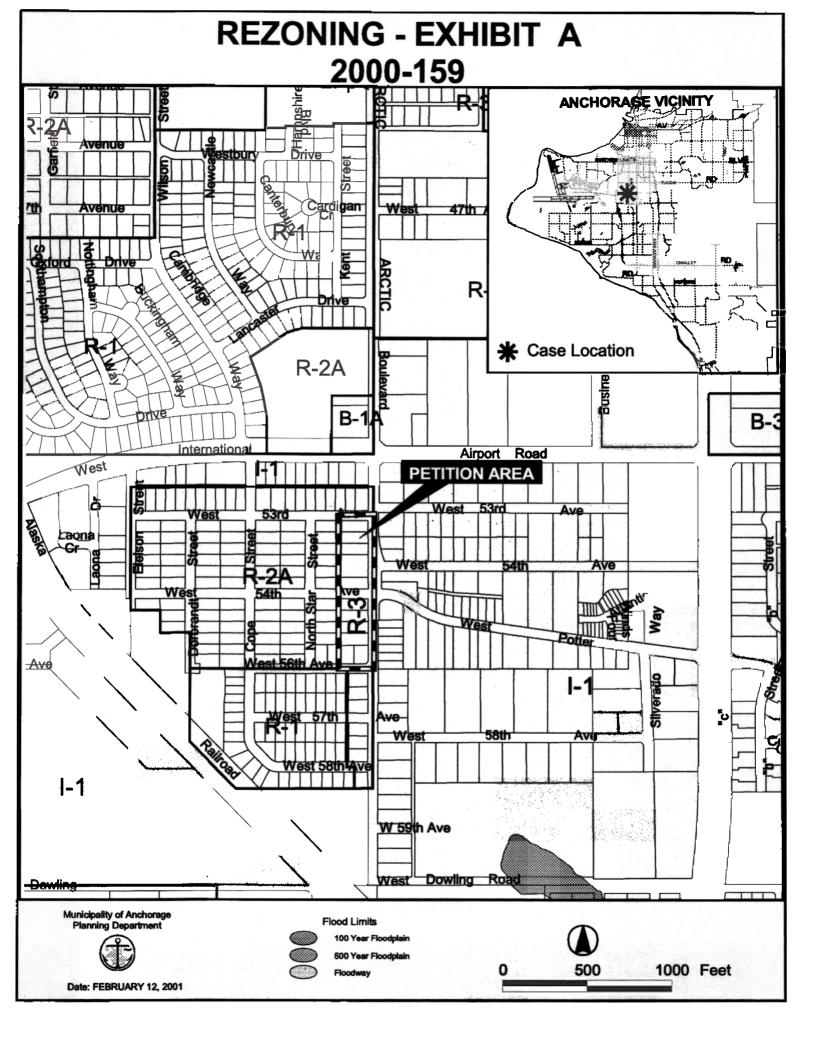

Failed 5/8/01

Chair of the Assembly at the

Request of the Mayor

Planning Department

MARCH 13, 2001 For reading: 1 Anchorage, Alaska 2 AO 2001-62 3 AN ORDINANCE AMENDING THE ZONING MAP AND PROVIDING FOR THE REZONING FROM R-3 (MULTIPLE FAMILY RESIDENTIAL DISTRICT) TO B-3 SL 4 (GENERAL BUSINESS DISTRICT) WITH SPECIAL LIMITATIONS FOR SPERSTAD 5 SUBDIVISION, BLOCK F, LOTS 7, 8A, 10, 11 AND 12; BLOCK G, LOTS 7A, 8A, 9A, 6 10, 11 AND 12; GENERALLY LOCATED ON THE WEST SIDE OF ARCTIC 7 8 BOULEVARD, BETWEEN WEST 53RD AND WEST 56TH AVENUES. 9 (Taku Campbell Community Council; Case 2000-159) 10 THE ANCHORAGE ASSEMBLY ORDAINS: Section 1: The zoning map shall be amended by designating the following 11 12 described property as B-3 SL (General Business District) with Special Limitations 13 Zone: Sperstad Subdivision, Block F, Lots 7, 8A, 10, 11 and 12; Block G, Lots 7A, 8A, 14 9A, 10, 11 and 12; consisting of approximately 3.15 acres as shown on Exhibit 15 16 A (Planning and Zoning Commission Case 2000-159). 17 18 Section 2. The zoning map amendment described in Section 1 above shall be 19 subject to the following special limitations: 20 21 A. The following uses shall be prohibited: 22 23 1. **Utility Substation** 24 2. **Heliports** 25 Marquees, overpasses and similar substantial projections into 3. 26 public airspace 27 4 Planned unit developments 5. Drive-in theaters 28 29 6. Camper parks Quasi-institutional houses 30 7. Liquor stores or any establishment dispensing or serving alcoholic 31 8. 32 beverages 33 Transmission towers 75 feet in height or greater 9. 34 10. Snow disposal sites 35 11. Correctional community residential centers 36

(2000-159) (Tax ID. No. 010-346-13)